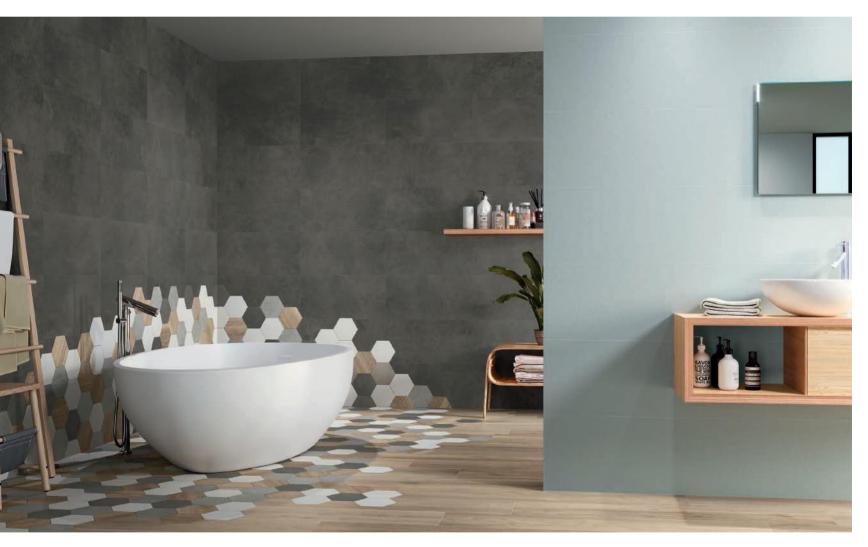

SHEET METAL | NAVY | 1200 x 1200mm

VENICE MARBLES | VERDE AVER | 900 x 900mm

FRAGMENT | CHIPS GRIS | 600 x 600mm

ELEMENTS | IRON | 600 x 600mm

ON TREND | COLOUR WHITE | 600 x 1200mm

LETCHWORTH | CAMELLO | 100 x 100mm