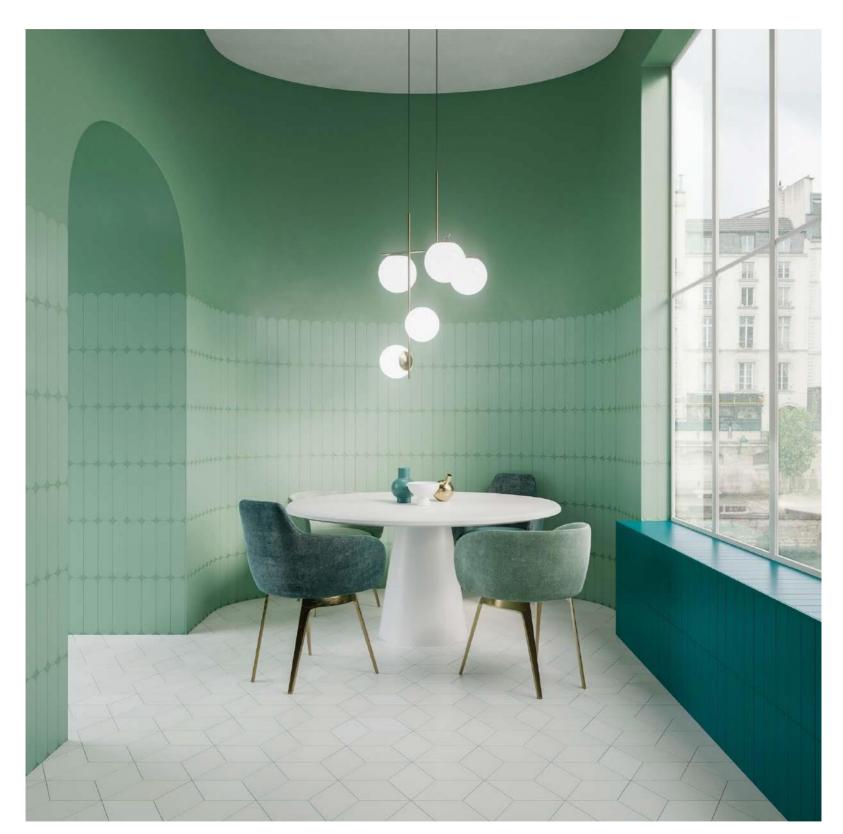

STRISCE | WHITE AND COTTO | 300 x 75mm

GRAZIA O | SAGE | 75 x 300mm

DROPLETS | OFF WHITE | 185 x 185mm

DROPLETS | GREY | 185 x 185mm

BEDFORD | GREEN | 240 x 60mm

BEDFORD | GREIGE | 240 x 60mm

FORM CONCRETE | CINDER | 600 x 1200mm