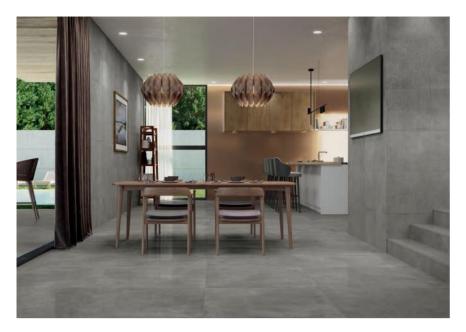

MISCUGLIO | PINK & GREEN IN POP, ROCK & MINIMAL DESIGN | 600 x 1200mm

MISCUGLIO | PINK & BLACK IN MINIMAL & ROCK DESIGN | 600 x 1200mm

EVOLVED CONCRETE | GREY | 900 x 900mm

EVOLVED CONCRETE | ANTHRACITE | 600 x 300mm