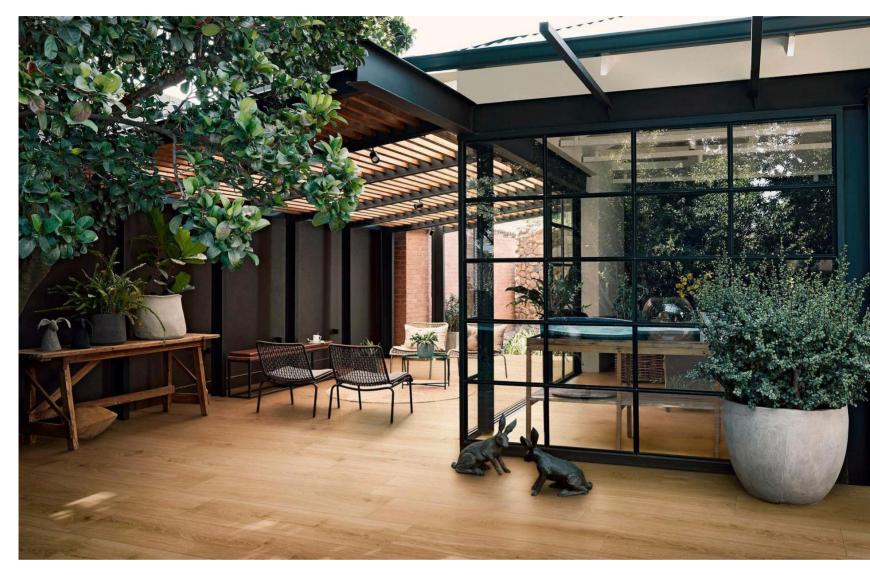

LETCHWORTH | CHINA | 100 x 100mm

LIVING LIMESTONE | SAND | 600 x 1200mm

VERONA WOOD | ASH | 100 x 500 mm

VERONA WOOD | OAK | 100 x 500 mm

ULTRA WOOD | SAND | 1200 x 200mm

ULTRA WOOD | NATURAL | 1200 x 200mm