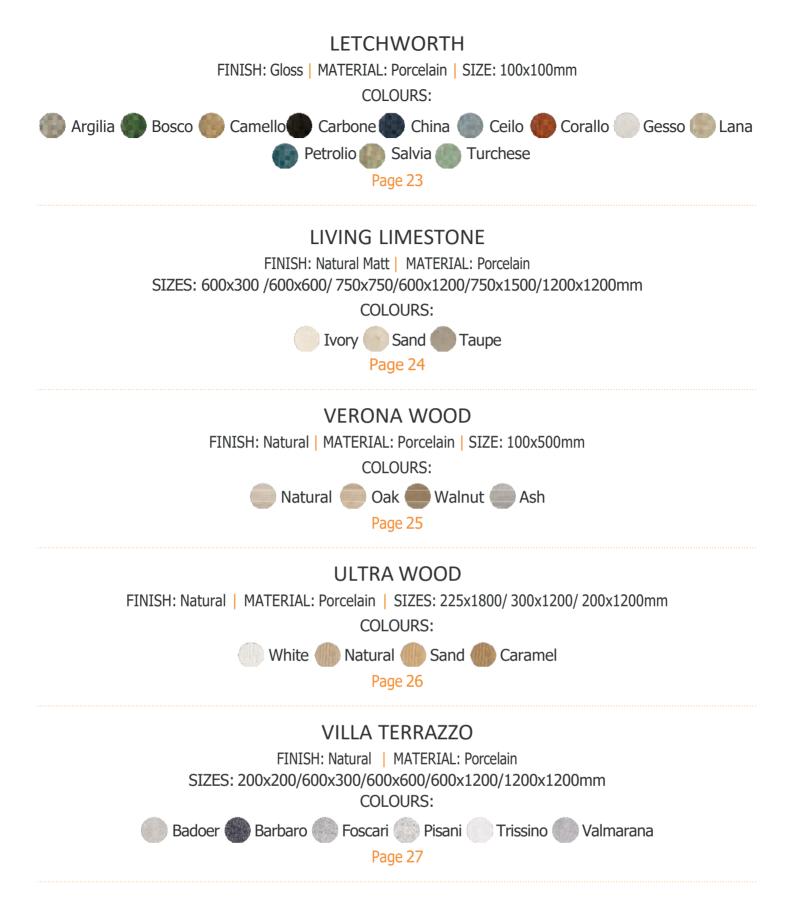

SHEET METAL | NAVY | 1200 x 1200mm

VENICE MARBLES | VERDE AVER | 900 x 900mm

FRAGMENT | CHIPS GRIS | 600 x 600mm

ELEMENTS | IRON | 600 x 600mm

ON TREND | COLOUR WHITE | 600 x 1200mm

LETCHWORTH | CAMELLO | 100 x 100mm

LETCHWORTH | CHINA | 100 x 100mm

LIVING LIMESTONE | SAND | 600 x 1200mm

VERONA WOOD | ASH | 100 x 500 mm

VERONA WOOD | OAK | 100 x 500 mm

ULTRA WOOD | SAND | 1200 x 200mm

ULTRA WOOD | NATURAL | 1200 x 200mm

VILLA TERRAZZO | BARBARO | 600 x 1200mm

VILLA TERRAZZO | PISANI | 1200 x 1200mm