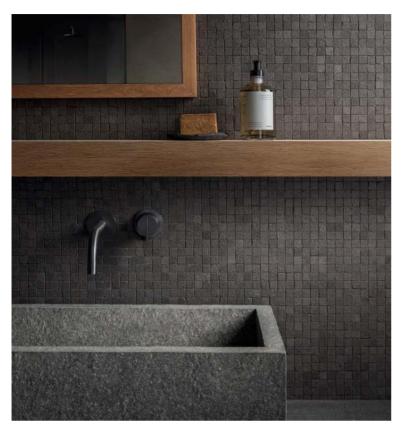

ARENAIRA | WHITE | 145 x 159mm

```
RHYTHM STONE | ROCK | 800 x 800mm
```

CEPPO DI GRi | GREY | 1200 x 120mm

ROYAL ONYX GREEN 600 x 1200mm

ROYAL ONYX | PINK | 1200 x 2700mm

BLAZEWOOD | WARM | 1200 x 200 mm

BLAZEWOOD | COLD | 1200 x 200 mm