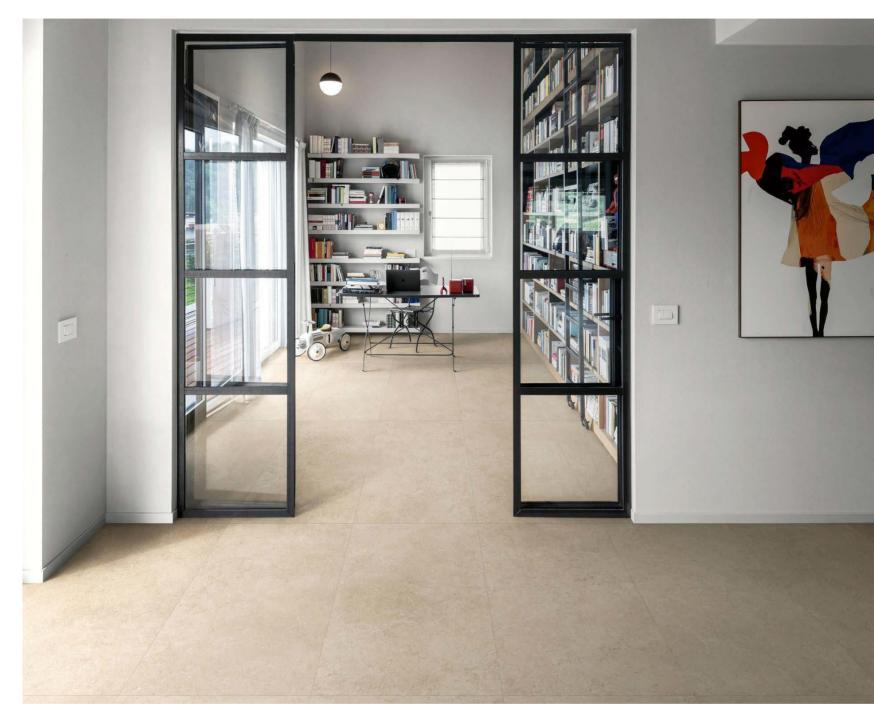

LETCHWORTH | CHINA | 100 x 100mm

LIVING LIMESTONE | SAND | 600 x 1200mm

VERONA WOOD | ASH | 100 x 500 mm

VERONA WOOD | OAK | 100 x 500 mm

ULTRA WOOD | SAND | 1200 x 200mm

ULTRA WOOD | NATURAL | 1200 x 200mm