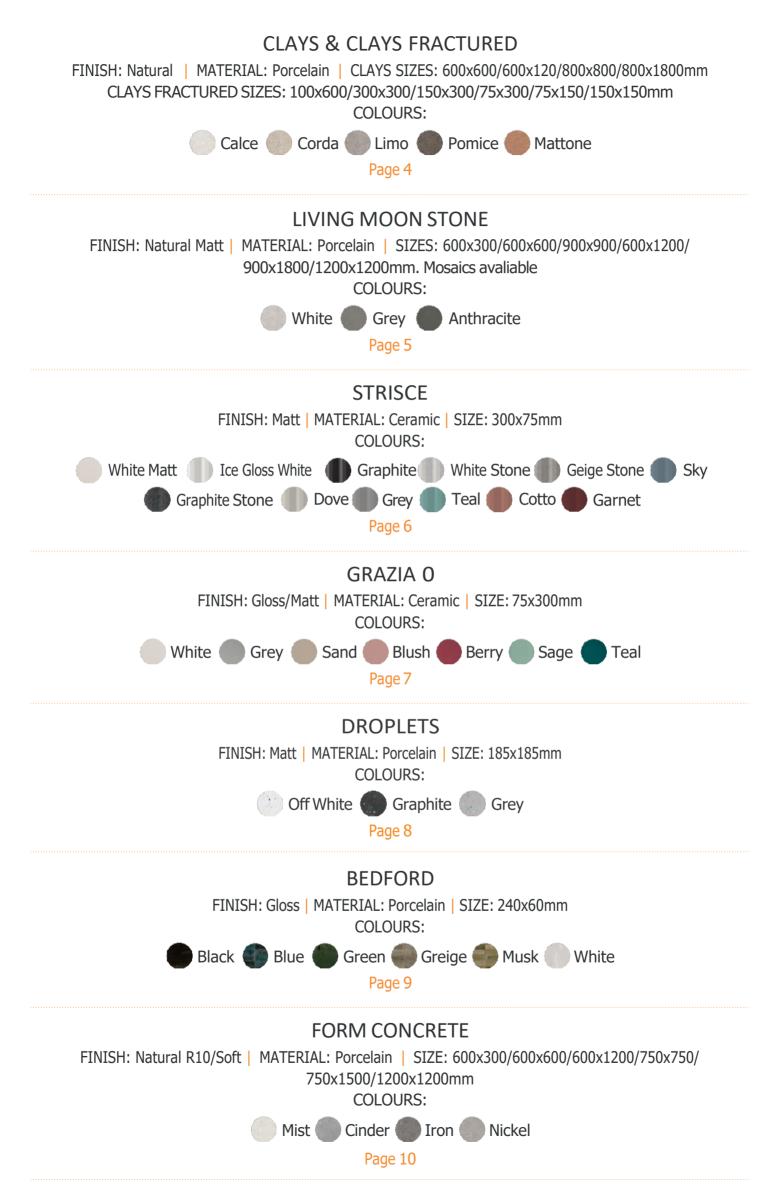

## Marabese Ceramics

CLAYS | LIMO | MOSAICS 300 x 300mm SHEETS

CLAYS FRACTURED | MATTONE | 100 x 600mm

CLAYS | MATTONE | 600 x 600mm

CLAYS FRACTURED | MATTONE | 300 x 75mm

LIVING MOON STONE | WHITE | 600 x 600mm

STRISCE | WHITE AND COTTO | 300 x 75mm

GRAZIA O | SAGE | 75 x 300mm

DROPLETS | OFF WHITE | 185 x 185mm

DROPLETS | GREY | 185 x 185mm

BEDFORD | GREEN | 240 x 60mm

BEDFORD | GREIGE | 240 x 60mm

FORM CONCRETE | CINDER | 600 x 1200mm