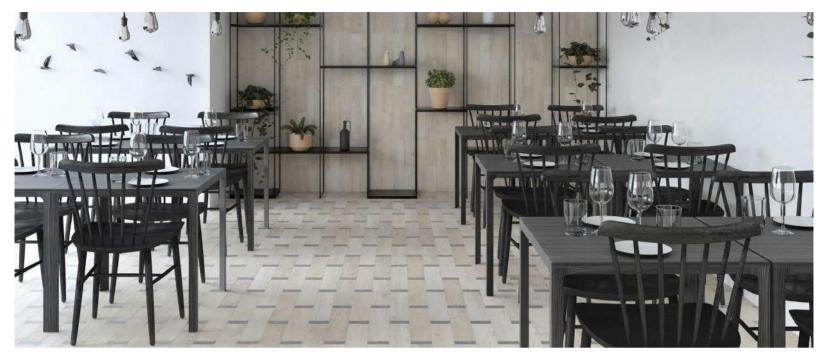

## Marabese Ceramics

CLAYS | LIMO | MOSAICS 300 x 300mm SHEETS

CLAYS FRACTURED | MATTONE | 100 x 600mm

CLAYS | MATTONE | 600 x 600mm

CLAYS FRACTURED | MATTONE | 300 x 75mm

LIVING MOON STONE | WHITE | 600 x 600mm