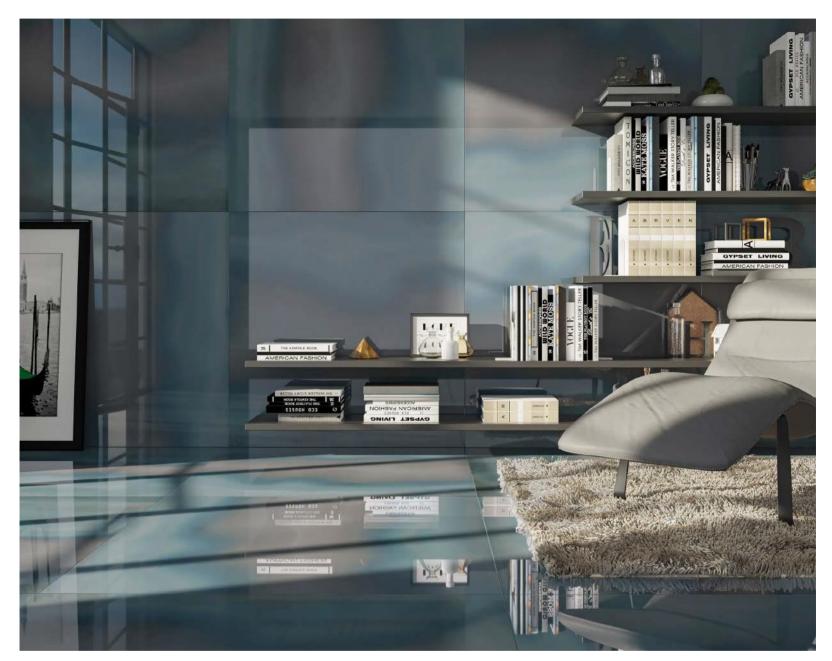

SHEET METAL | NAVY | 1200 x 1200mm

VENICE MARBLES | VERDE AVER | 900 x 900mm

FRAGMENT | CHIPS GRIS | 600 x 600mm

ELEMENTS | IRON | 600 x 600mm

ON TREND | COLOUR WHITE | 600 x 1200mm

LETCHWORTH | CAMELLO | 100 x 100mm