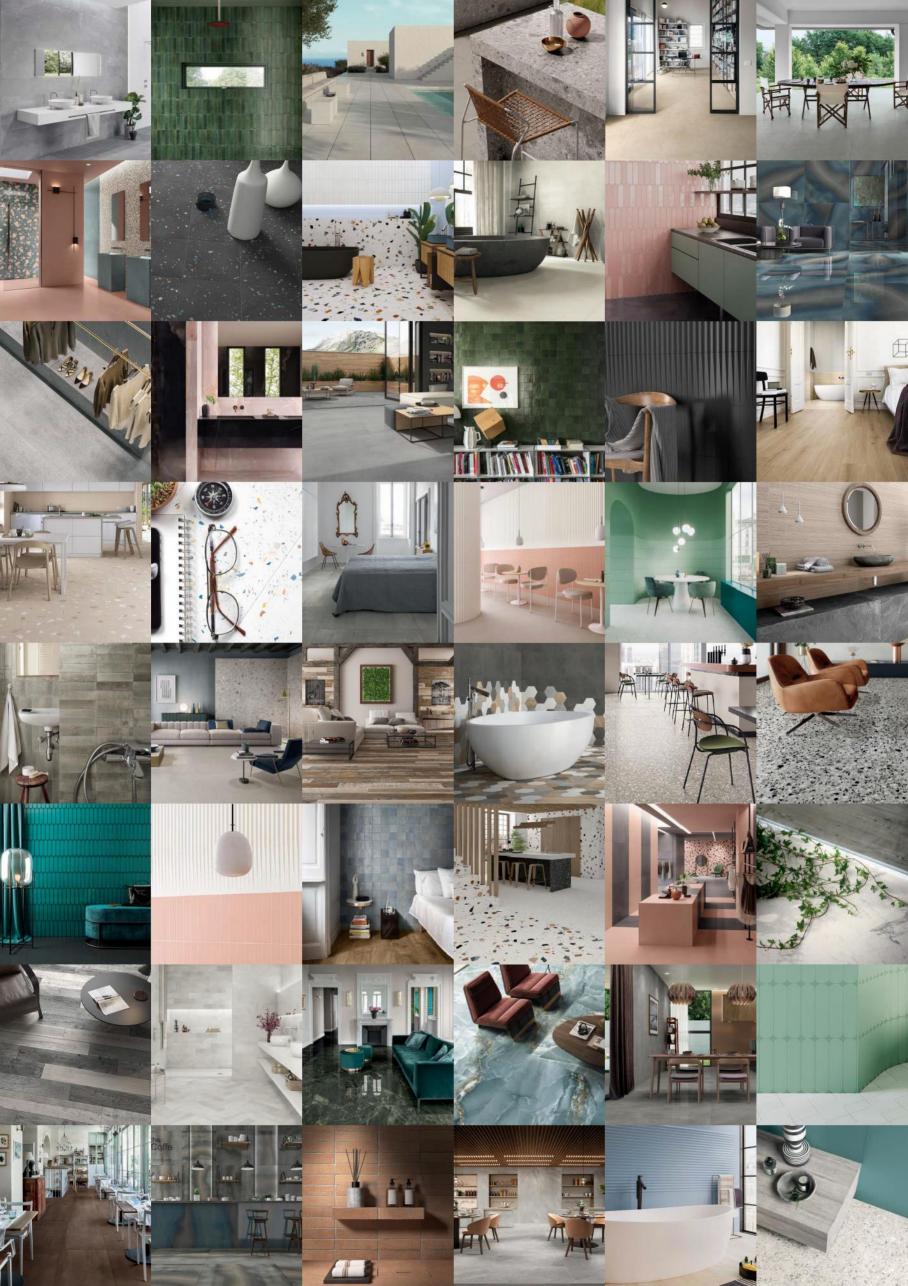

## Marabese Ceramics

CLAYS | LIMO | MOSAICS 300 x 300mm SHEETS

CLAYS FRACTURED | MATTONE | 100 x 600mm

CLAYS | MATTONE | 600 x 600mm

CLAYS FRACTURED | MATTONE | 300 x 75mm

LIVING MOON STONE | WHITE | 600 x 600mm