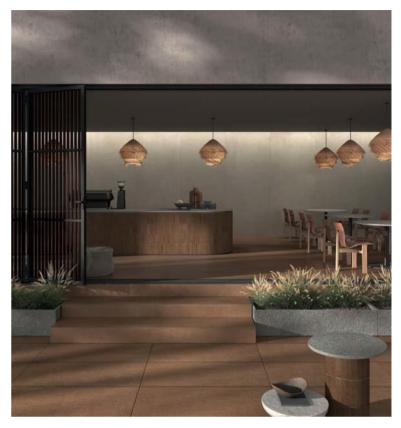

STRISCE | WHITE AND COTTO | 300 x 75mm

GRAZIA O | SAGE | 75 x 300mm

DROPLETS | OFF WHITE | 185 x 185mm

DROPLETS | GREY | 185 x 185mm

BEDFORD | GREEN | 240 x 60mm

BEDFORD | GREIGE | 240 x 60mm

FORM CONCRETE | CINDER | 600 x 1200mm