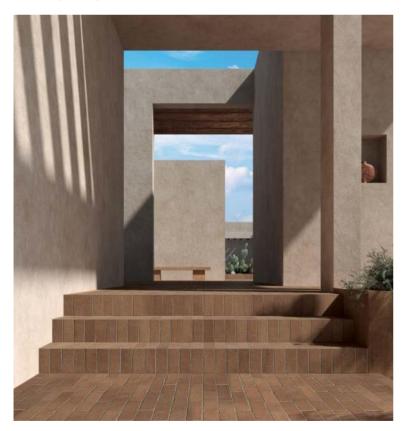

STRISCE | WHITE AND COTTO | 300 x 75mm

GRAZIA O | SAGE | 75 x 300mm

DROPLETS | OFF WHITE | 185 x 185mm

DROPLETS | GREY | 185 x 185mm

BEDFORD | GREEN | 240 x 60mm

BEDFORD | GREIGE | 240 x 60mm

FORM CONCRETE | CINDER | 600 x 1200mm