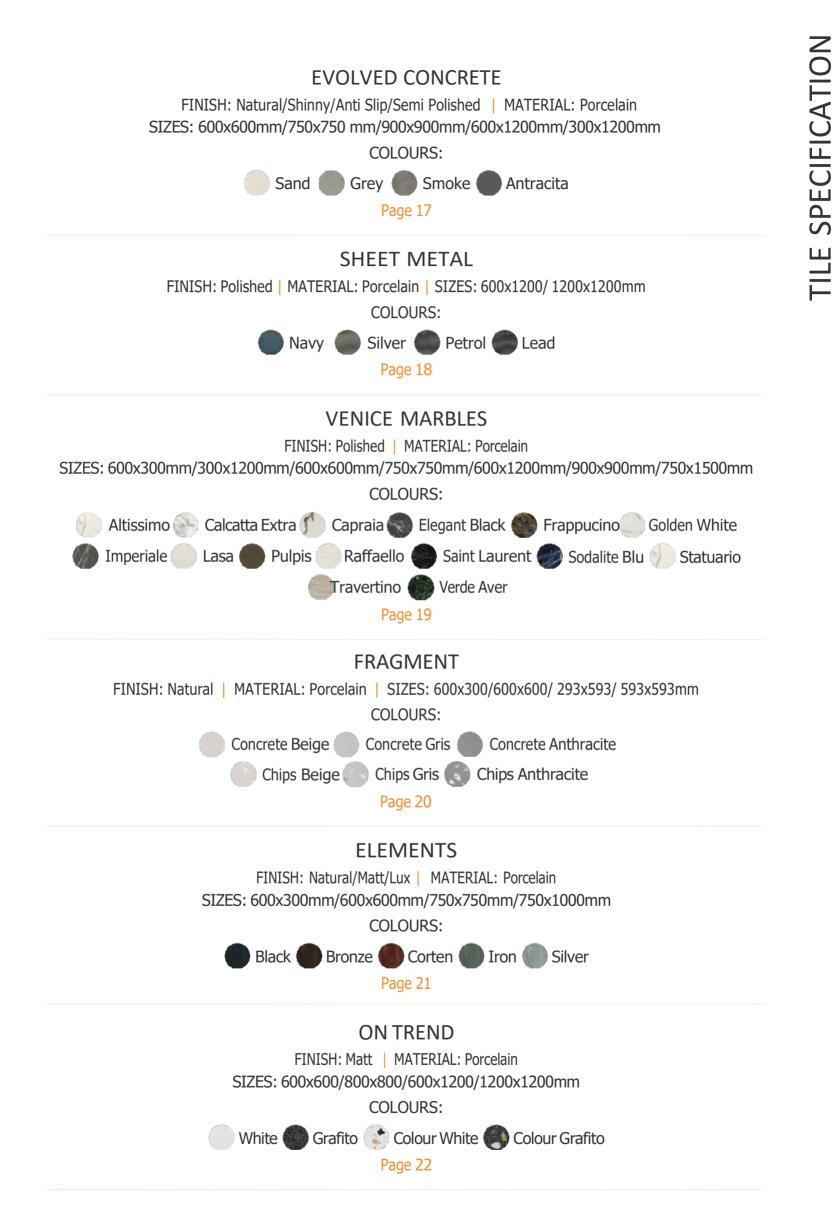

MISCUGLIO | PINK & GREEN IN POP, ROCK & MINIMAL DESIGN | 600 x 1200mm

MISCUGLIO | PINK & BLACK IN MINIMAL & ROCK DESIGN | 600 x 1200mm

EVOLVED CONCRETE | GREY | 900 x 900mm

EVOLVED CONCRETE | ANTHRACITE | 600 x 300mm

SHEET METAL | NAVY | 1200 x 1200mm

VENICE MARBLES | VERDE AVER | 900 x 900mm

FRAGMENT | CHIPS GRIS | 600 x 600mm

ELEMENTS | IRON | 600 x 600mm

ON TREND | COLOUR WHITE | 600 x 1200mm

LETCHWORTH | CAMELLO | 100 x 100mm