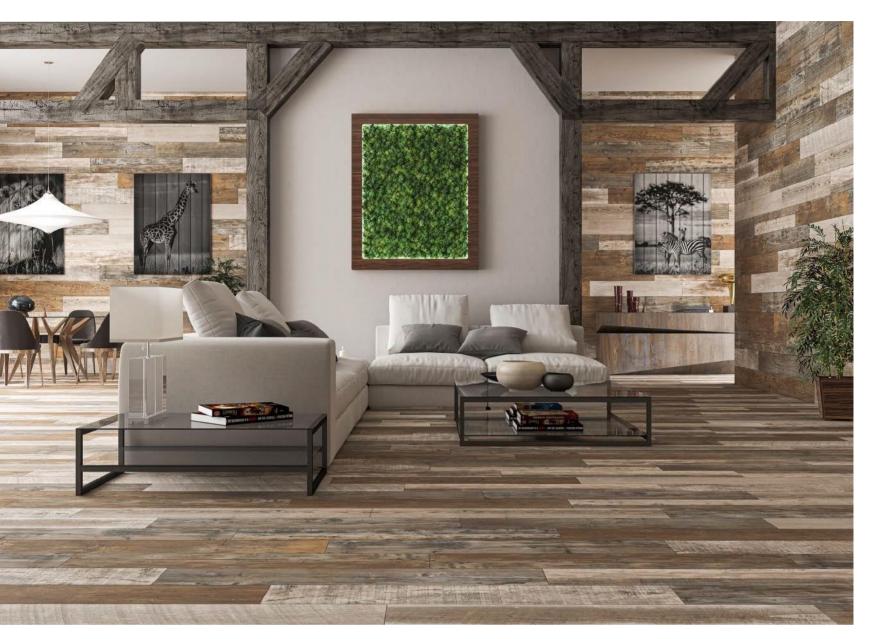

LETCHWORTH | CHINA | 100 x 100mm

LIVING LIMESTONE | SAND | 600 x 1200mm

VERONA WOOD | ASH | 100 x 500 mm

VERONA WOOD | OAK | 100 x 500 mm

ULTRA WOOD | SAND | 1200 x 200mm

ULTRA WOOD | NATURAL | 1200 x 200mm