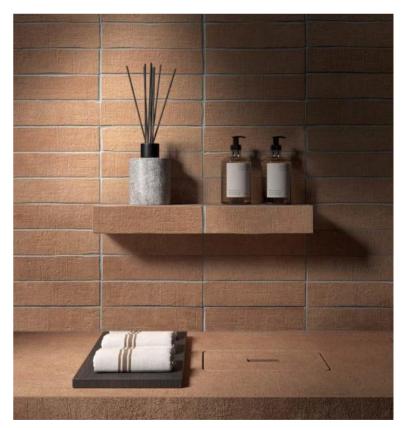

## Marabese Ceramics

CLAYS | LIMO | MOSAICS 300 x 300mm SHEETS

CLAYS FRACTURED | MATTONE | 100 x 600mm

CLAYS | MATTONE | 600 x 600mm

CLAYS FRACTURED | MATTONE | 300 x 75mm

LIVING MOON STONE | WHITE | 600 x 600mm