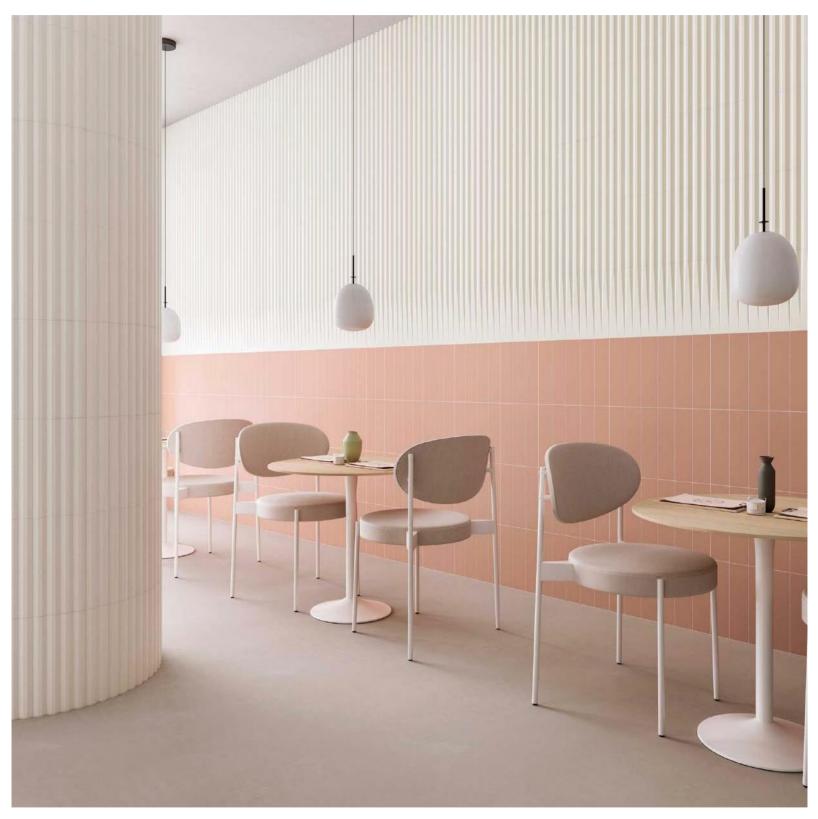

STRISCE | WHITE AND COTTO | 300 x 75mm

GRAZIA O | SAGE | 75 x 300mm

DROPLETS | OFF WHITE | 185 x 185mm

DROPLETS | GREY | 185 x 185mm

BEDFORD | GREEN | 240 x 60mm

BEDFORD | GREIGE | 240 x 60mm

FORM CONCRETE | CINDER | 600 x 1200mm