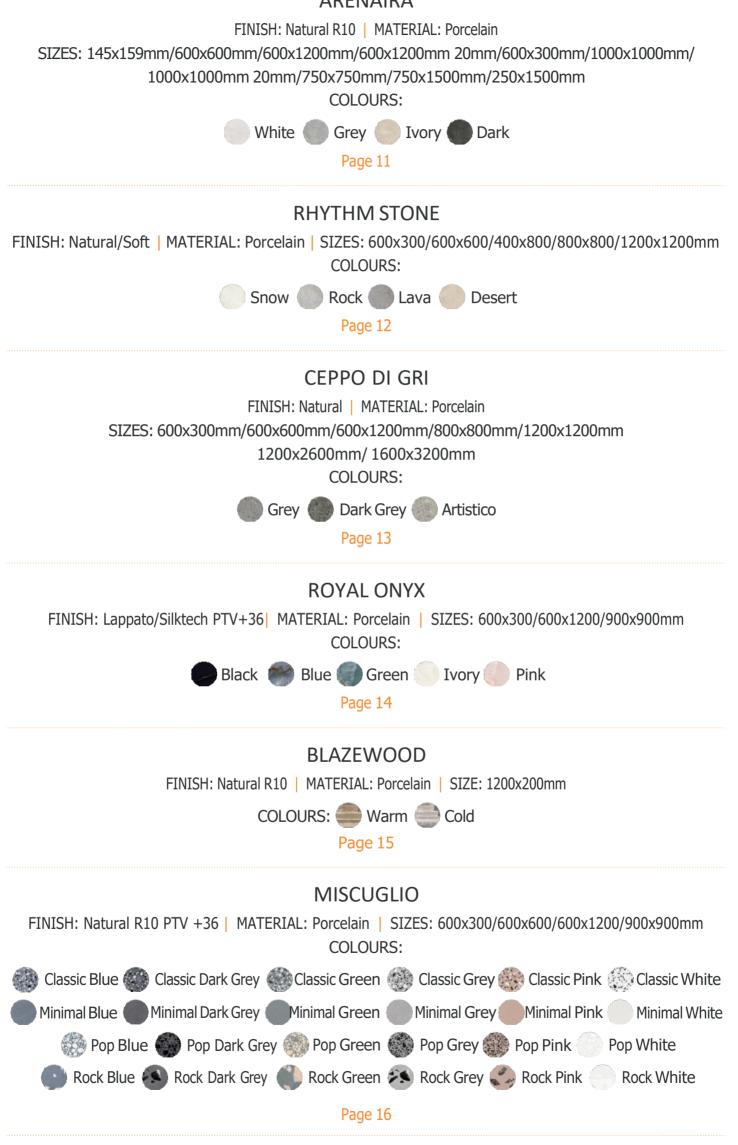

ARENAIRA | WHITE | 145 x 159mm

```
RHYTHM STONE | ROCK | 800 x 800mm
```

CEPPO DI GRi | GREY | 1200 x 120mm

ROYAL ONYX GREEN 600 x 1200mm

ROYAL ONYX | PINK | 1200 x 2700mm

BLAZEWOOD | WARM | 1200 x 200 mm

BLAZEWOOD | COLD | 1200 x 200 mm

MISCUGLIO | PINK & GREEN IN POP, ROCK & MINIMAL DESIGN | 600 x 1200mm

MISCUGLIO | PINK & BLACK IN MINIMAL & ROCK DESIGN | 600 x 1200mm

EVOLVED CONCRETE | GREY | 900 x 900mm

EVOLVED CONCRETE | ANTHRACITE | 600 x 300mm