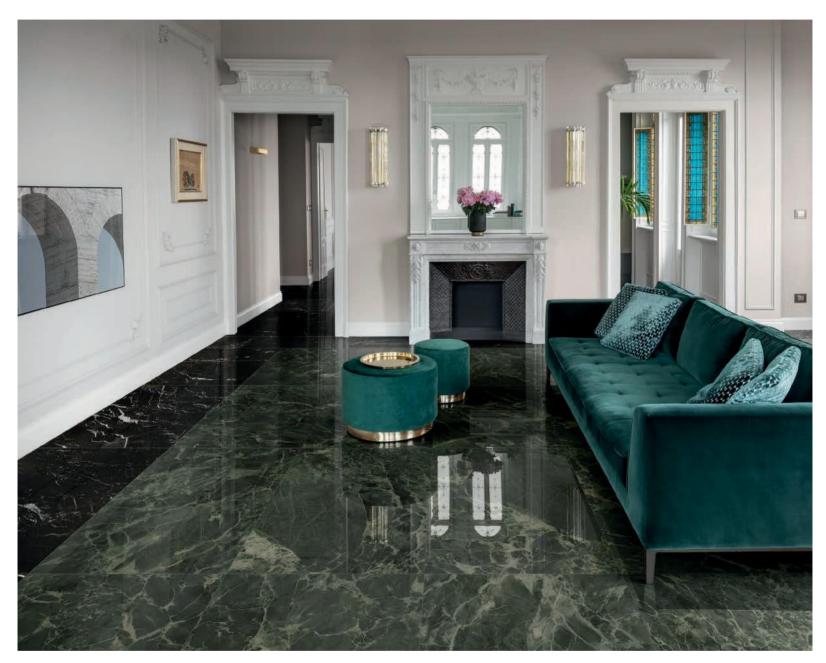

SHEET METAL | NAVY | 1200 x 1200mm

VENICE MARBLES | VERDE AVER | 900 x 900mm

FRAGMENT | CHIPS GRIS | 600 x 600mm

ELEMENTS | IRON | 600 x 600mm

ON TREND | COLOUR WHITE | 600 x 1200mm

LETCHWORTH | CAMELLO | 100 x 100mm