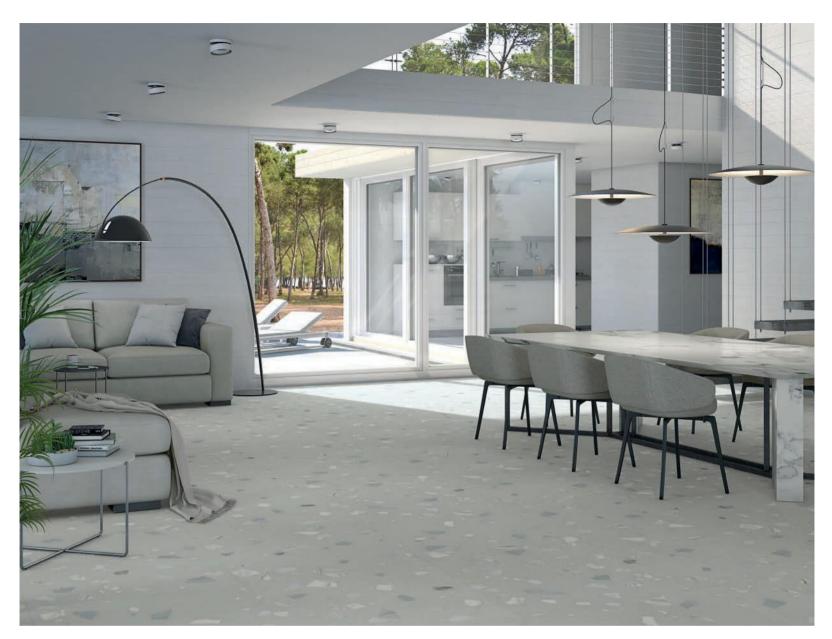

VILLA TERRAZZO | BARBARO | 600 x 1200mm

VILLA TERRAZZO | PISANI | 1200 x 1200mm