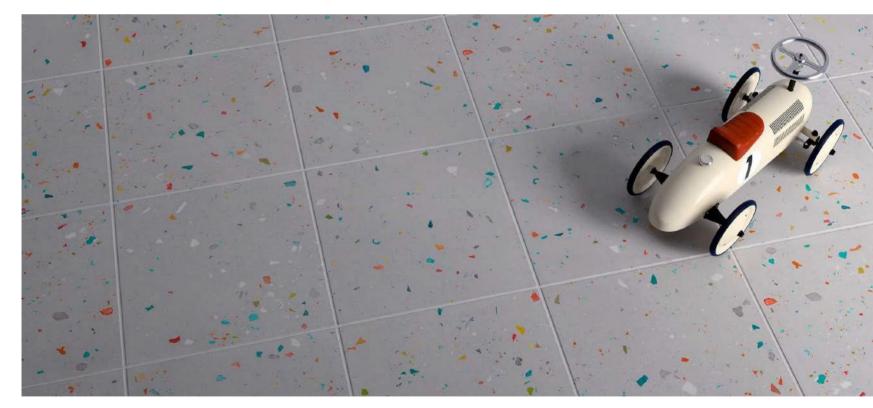

MISCUGLIO | PINK & GREEN IN POP, ROCK & MINIMAL DESIGN | 600 x 1200mm

MISCUGLIO | PINK & BLACK IN MINIMAL & ROCK DESIGN | 600 x 1200mm

EVOLVED CONCRETE | GREY | 900 x 900mm

EVOLVED CONCRETE | ANTHRACITE | 600 x 300mm