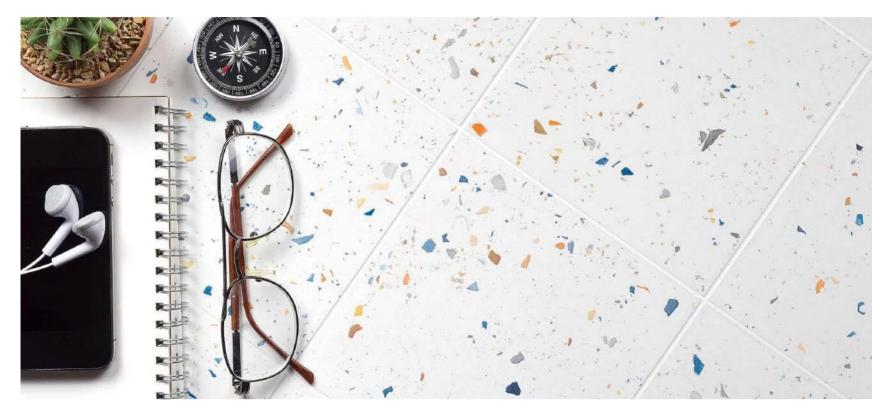

MISCUGLIO | PINK & GREEN IN POP, ROCK & MINIMAL DESIGN | 600 x 1200mm

MISCUGLIO | PINK & BLACK IN MINIMAL & ROCK DESIGN | 600 x 1200mm

EVOLVED CONCRETE | GREY | 900 x 900mm

EVOLVED CONCRETE | ANTHRACITE | 600 x 300mm