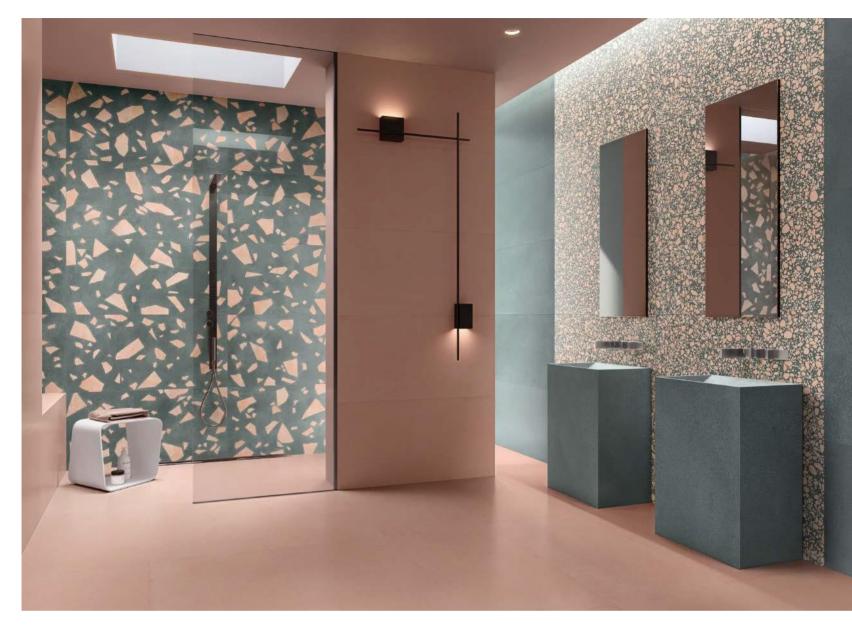

MISCUGLIO | PINK & GREEN IN POP, ROCK & MINIMAL DESIGN | 600 x 1200mm

MISCUGLIO | PINK & BLACK IN MINIMAL & ROCK DESIGN | 600 x 1200mm

EVOLVED CONCRETE | GREY | 900 x 900mm

EVOLVED CONCRETE | ANTHRACITE | 600 x 300mm