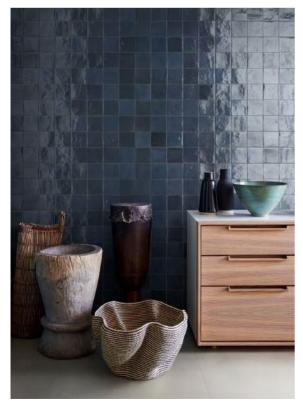

STRISCE | WHITE AND COTTO | 300 x 75mm

GRAZIA O | SAGE | 75 x 300mm

DROPLETS | OFF WHITE | 185 x 185mm

DROPLETS | GREY | 185 x 185mm

BEDFORD | GREEN | 240 x 60mm

BEDFORD | GREIGE | 240 x 60mm

FORM CONCRETE | CINDER | 600 x 1200mm