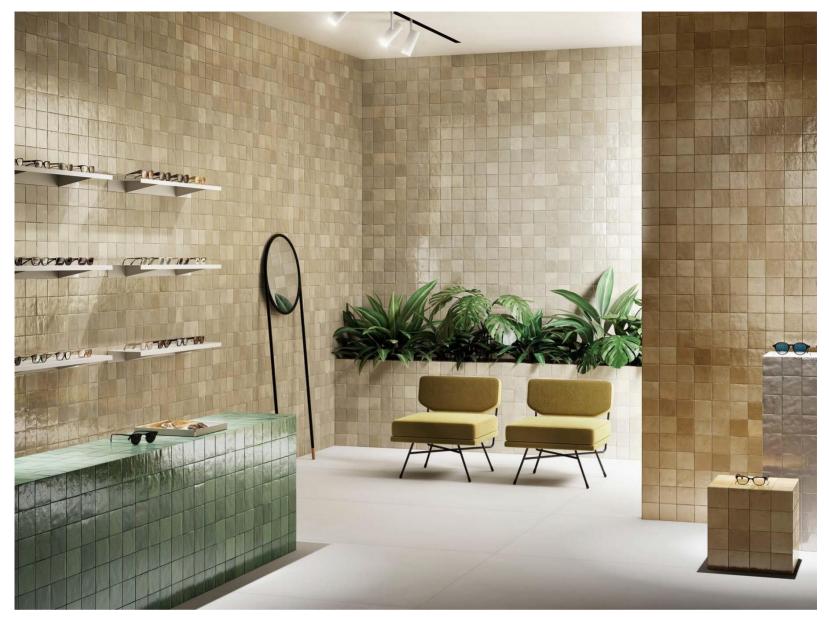

STRISCE | WHITE AND COTTO | 300 x 75mm

GRAZIA O | SAGE | 75 x 300mm

DROPLETS | OFF WHITE | 185 x 185mm

DROPLETS | GREY | 185 x 185mm

BEDFORD | GREEN | 240 x 60mm

BEDFORD | GREIGE | 240 x 60mm

FORM CONCRETE | CINDER | 600 x 1200mm