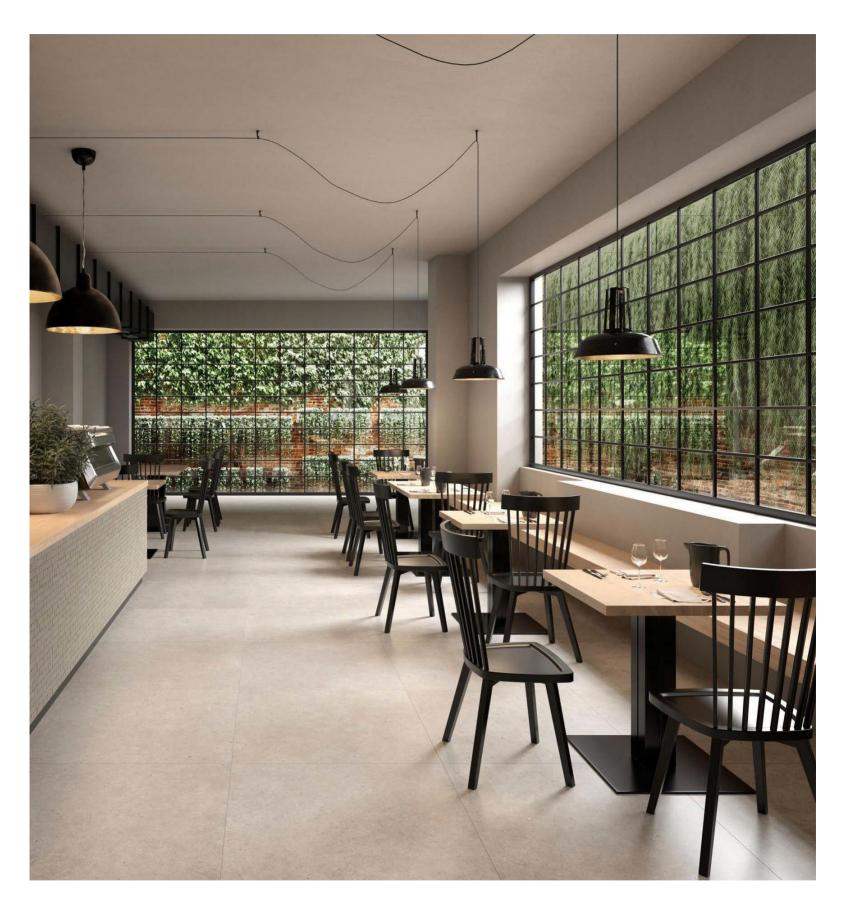

ARENAIRA | WHITE | 145 x 159mm

```
RHYTHM STONE | ROCK | 800 x 800mm
```

CEPPO DI GRi | GREY | 1200 x 120mm

ROYAL ONYX GREEN 600 x 1200mm

ROYAL ONYX | PINK | 1200 x 2700mm

BLAZEWOOD | WARM | 1200 x 200 mm

BLAZEWOOD | COLD | 1200 x 200 mm