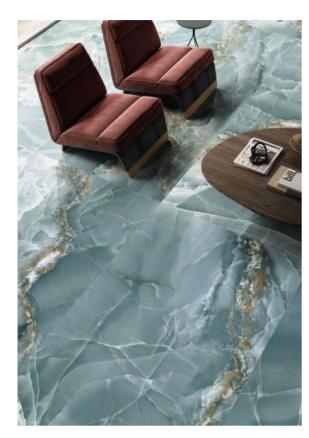

ARENAIRA | WHITE | 145 x 159mm

```
RHYTHM STONE | ROCK | 800 x 800mm
```

CEPPO DI GRi | GREY | 1200 x 120mm

ROYAL ONYX GREEN 600 x 1200mm

ROYAL ONYX | PINK | 1200 x 2700mm

BLAZEWOOD | WARM | 1200 x 200 mm

BLAZEWOOD | COLD | 1200 x 200 mm