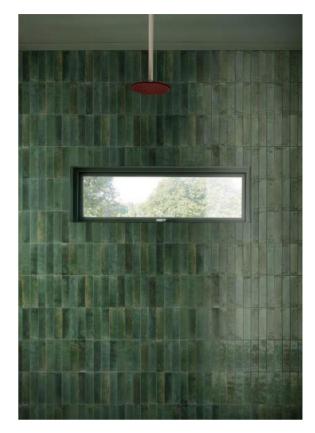

STRISCE | WHITE AND COTTO | 300 x 75mm

GRAZIA O | SAGE | 75 x 300mm

DROPLETS | OFF WHITE | 185 x 185mm

DROPLETS | GREY | 185 x 185mm

BEDFORD | GREEN | 240 x 60mm

BEDFORD | GREIGE | 240 x 60mm

FORM CONCRETE | CINDER | 600 x 1200mm