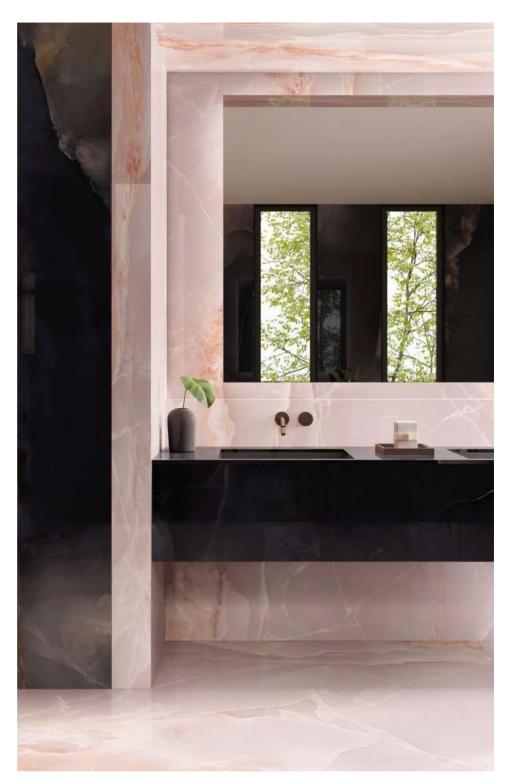

ARENAIRA | WHITE | 145 x 159mm

```
RHYTHM STONE | ROCK | 800 x 800mm
```

CEPPO DI GRi | GREY | 1200 x 120mm

ROYAL ONYX GREEN 600 x 1200mm

ROYAL ONYX | PINK | 1200 x 2700mm

BLAZEWOOD | WARM | 1200 x 200 mm

BLAZEWOOD | COLD | 1200 x 200 mm